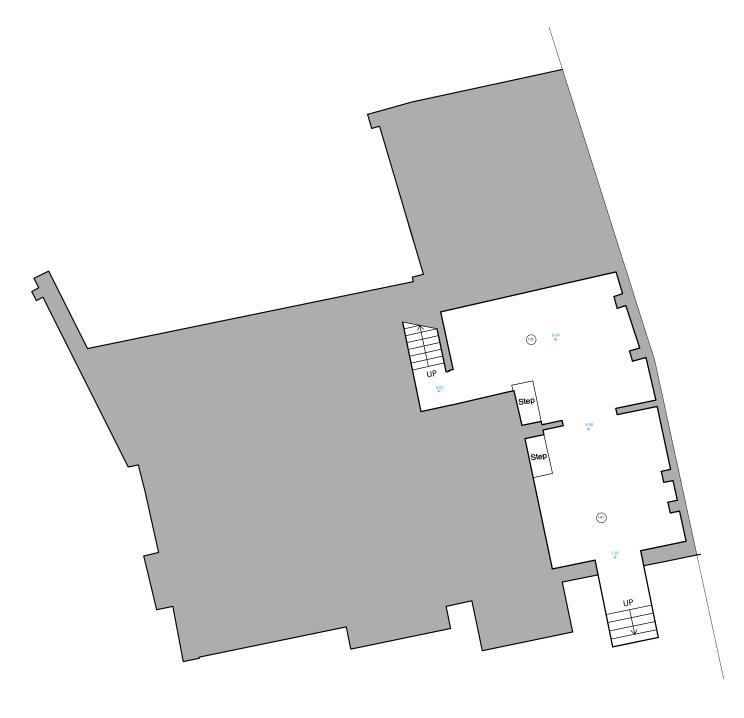

## Basement

Note: Do not scale from this drawing. This drawing is copyright of Ergo Projects Ltd. All dimensions to to checked prior to any work commencing. Any discrepancies to be reported to Ergo Projects immediately. Projects immediately.

Azure Business Centre, High Street, Newburn, Newcastle upon Tyne. NE15 8LN www.ergoprojects.co.uk

PROJECT: The Vane Arms - Refurb

Proposed Basement Plan

DATE OF DRAWING:

Mar 20

SHEET SIZE:

DRAWING NO:

AЗ

| TOTAL FLOOR AREA - 263.46m <sup>2</sup>  |
|------------------------------------------|
| FIRST FLOOR AREA - 124.58m <sup>2</sup>  |
| GROUND FLOOR AREA - 108.94m <sup>2</sup> |
| BASEMENT AREA - 29.94m <sup>2</sup>      |
| PROPOSED FLOOR AREAS                     |
|                                          |